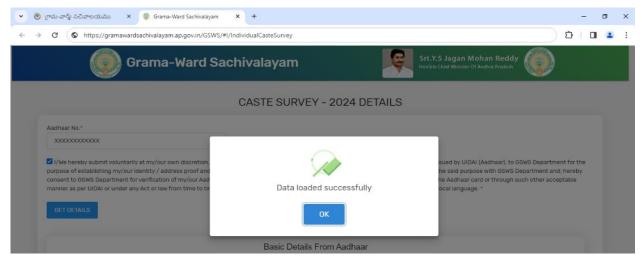

• Click the "Get Details" button after entering the Aadhar number of the citizen and check the declaration box for Aadhar authentication.

| Gra                                                                      | ama-Ward Sachivalayam                                                        | Srl.Y.S Jagan Mohan Reddy                                                                                                                                                                                                                                                                                                 |  |
|--------------------------------------------------------------------------|------------------------------------------------------------------------------|---------------------------------------------------------------------------------------------------------------------------------------------------------------------------------------------------------------------------------------------------------------------------------------------------------------------------|--|
|                                                                          | CASTE SURVEY - 20                                                            | 024 DETAILS                                                                                                                                                                                                                                                                                                               |  |
| purpose of establishing my/our iden<br>consent to GSWS Department for ve | ntity / address proof and voluntarily give my/our consent for verification p | idhaar/electronic Aadhaar xml as issued by UIDAI (Aadhaar), to GSWS Department for the<br>process as per the instructions for the said purpose with GSWS Department and: hereby<br>Response (QR) code embedded in the Aadhaar card or through such other acceptable manner<br>een explained to me/us in local language. * |  |
|                                                                          |                                                                              |                                                                                                                                                                                                                                                                                                                           |  |

- Citizen will receive the OTP to their Aadhar Registered mobile number.
- Enter the OTP and click on the verify OTP.
- Once click on the verify OTP button and click OK button for acceptance and proceed to the cate survey form.