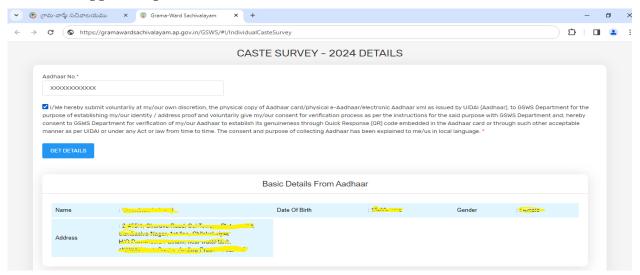

• A dialog box appear with "Data loaded Successfully" then click on the OK.

• Name, Date of birth, Gender and address of the citizen will appear as shown below details appear as per the Aadhar records.