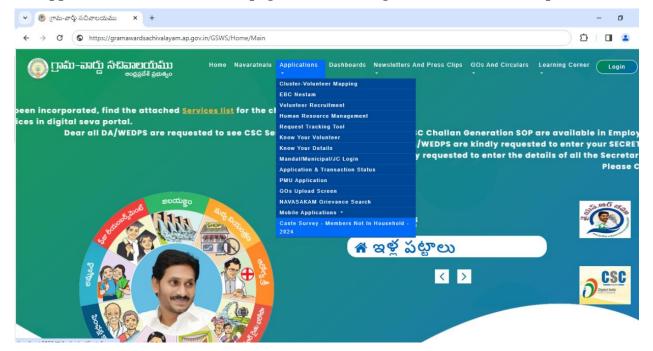

## 1. Flow of application

- The following application form is only for the citizens to submit the caste survey 2024 who are not registered in the HH mapping of GSWS.
- Citizen can access the following portal to fill their caste survey 2024 form,

https://gramawardsachivalayam.ap.gov.in/GSWS/Home/Main

• Select the option 'Caste survey- Members not in the household 2024" under Applications tab on the home page after accessing the mentioned above portal.